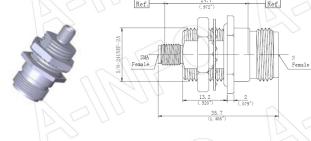

| 24.7 | Ref.          | A I                   |
|------|---------------|-----------------------|
|      |               |                       |
|      | SMA<br>Female |                       |
|      | 2(.079")      | <u>6.75</u><br>(. 266 |
| 35.7 |               | 20                    |

| P/N         | HPA125-07           |
|-------------|---------------------|
| Description | N/Female-SMA/Female |
| VSWR        | DC-18GHz1.15:1 max  |

Tel: (+86) 10-6266-7326, Tel: (+86) 28-8519-2786, Tel: (+1) 949-639-9688, (+86) 10-6266-7327 (+86) 28-8519-3044 (+1) 949-639-9608 Fax: (+86) 10-6266-7379 Fax: (+86) 28-8519-3068 Fax: (+1) 949-639-9670