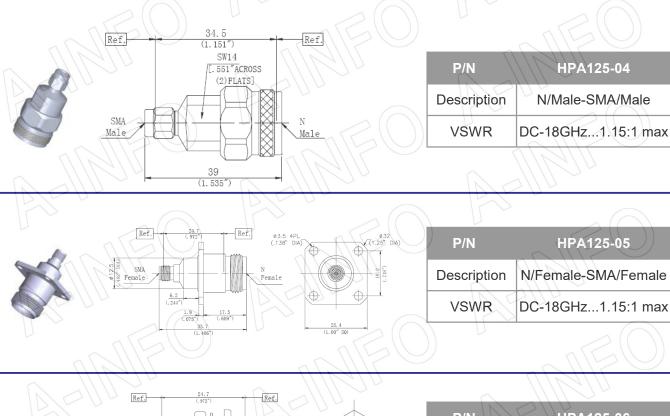

# N-SMA Adapters

Ref.

| P/N         |  | HPA125-06           |
|-------------|--|---------------------|
| Description |  | N/Female-SMA/Female |
| VSWR        |  | DC-18GHz1.15:1 max  |
|             |  |                     |