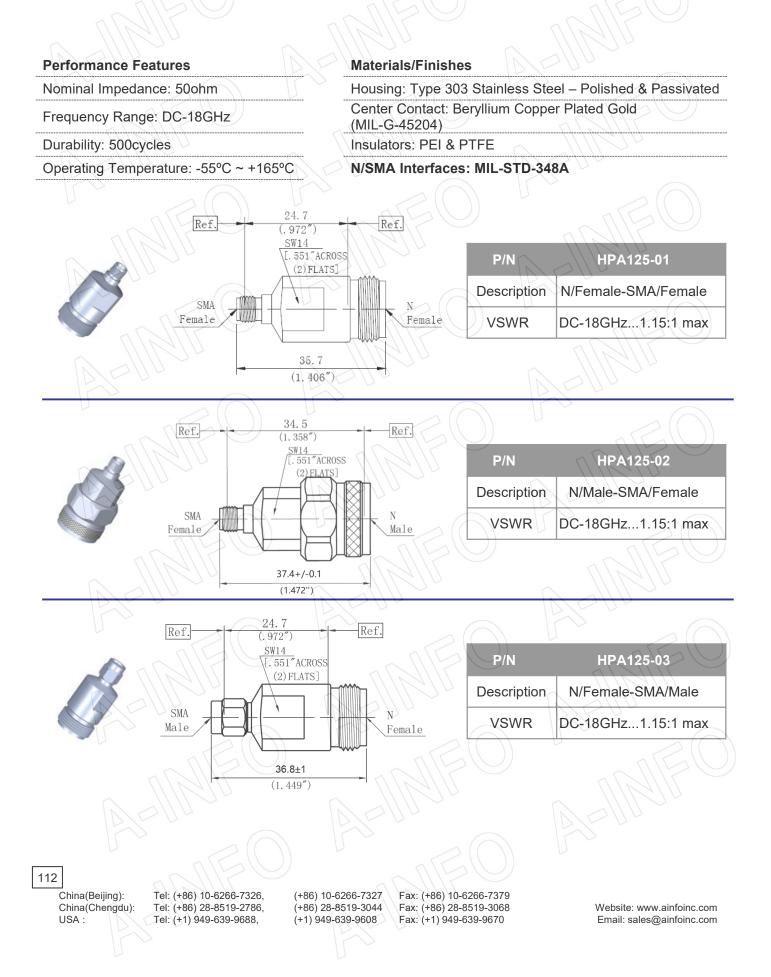

# A-INFD

## **N-SMA** Adapters

#### **N-SMA Between Series Adapters**



### 

# N-SMA Adapters





Ref.

| P/N         |  | HPA125-06           |
|-------------|--|---------------------|
| Description |  | N/Female-SMA/Female |
| VSWR        |  | DC-18GHz1.15:1 max  |
|             |  |                     |

| 24.7 | Ref.          | A I                   |
|------|---------------|-----------------------|
|      |               |                       |
|      | SMA<br>Female |                       |
|      | 2(.079")      | <u>6.75</u><br>(. 266 |
| 35.7 |               | 20                    |

| P/N         | HPA125-07           |
|-------------|---------------------|
| Description | N/Female-SMA/Female |
| VSWR        | DC-18GHz1.15:1 max  |



Tel: (+86) 10-6266-7326, Tel: (+86) 28-8519-2786, Tel: (+1) 949-639-9688, (+86) 10-6266-7327 (+86) 28-8519-3